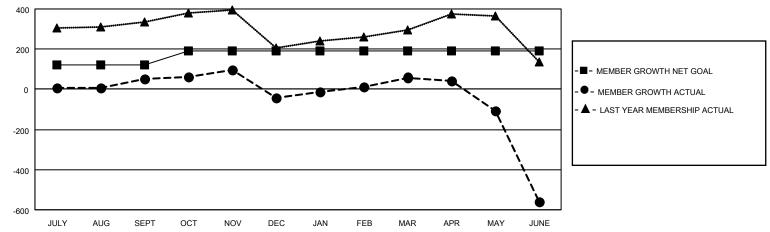

## GOALS AND ACTUAL MEMBERS CUMULATIVE

| DROPPED CLUBS: 9 |       | 81 CLUBS OF 155 ADDED 1 OR<br>MORE NEW MEMBERS | GENDER DISTRIBUTION                   |                             |  |
|------------------|-------|------------------------------------------------|---------------------------------------|-----------------------------|--|
|                  |       | WORL NEW WEINBERG                              | MALE                                  | 2,386 (66.31%)              |  |
|                  |       |                                                | FEMALE<br>NON BINARY                  | 1,212 (33.69%)<br>0 (0.00%) |  |
| DROPPED MEMBERS  |       |                                                | PREFER NOT TO ANSWER                  | 0 (0.00%)                   |  |
| DECEASED         | 10    |                                                | TREFERENCE TO ANOWER                  | 0 (0.0070)                  |  |
| CLUB CANCELLED   | 149   | CLICK HERE FOR CUMULATIVE                      | TOTAL FAMILY UNIT MEMBERS 2,343       |                             |  |
| OTHER            | 857   | MEMBERSHIP DATA                                |                                       |                             |  |
| TOTAL            | 1,016 |                                                | FAMILY MEMBERS PAYING HALF DUES 1,456 |                             |  |
|                  |       |                                                |                                       |                             |  |