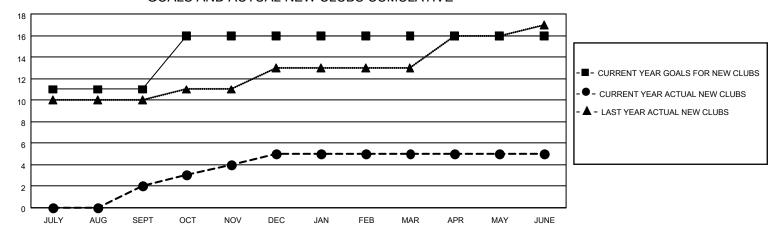

MONTHLY MEMBERSHIP PROGRESS REPORT

LOCATION INDIA District 321A2 Results as of: 6/30/2023

| Clubs RESULTS FOR 2022-2023 |    |   |   | Members RESULTS FOR 2022-2023 |     |     |     |
|-----------------------------|----|---|---|-------------------------------|-----|-----|-----|
|                             |    |   |   |                               |     |     |     |
| JULY/AUG/SEPT               | 11 | 2 | 4 | JULY/AUG/SEPT                 | 120 | 135 | 61  |
| OCT/NOV/DEC                 | 5  | 3 | 2 | OCT/NOV/DEC                   | 70  | 115 | 202 |
| JAN/FEB/MAR                 | 0  | 0 | 1 | JAN/FEB/MAR                   | 0   | 171 | 57  |
| APR/MAY/JUNE                | 0  | 0 | 2 | APR/MAY/JUNE                  | 0   | 107 | 696 |

## GOALS AND ACTUAL NEW CLUBS CUMULATIVE



## GOALS AND ACTUAL MEMBERS CUMULATIVE



| DROPPED CLUBS: 9 |       | 81 CLUBS OF 155 ADDED 1 OR<br>MORE NEW MEMBERS | GENDER DISTRIBUTION                   |                             |  |
|------------------|-------|------------------------------------------------|---------------------------------------|-----------------------------|--|
|                  |       | WORL NEW WEINBERG                              | MALE                                  | 2,386 (66.31%)              |  |
|                  |       |                                                | FEMALE<br>NON BINARY                  | 1,212 (33.69%)<br>0 (0.00%) |  |
| DROPPED MEMBERS  |       |                                                | PREFER NOT TO ANSWER                  | 0 (0.00%)                   |  |
|